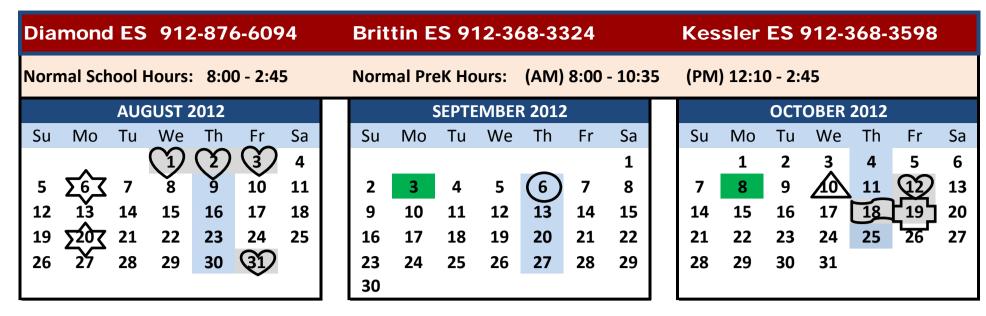

## 2012/2013 DISTRICT CALENDAR

| Domestic Dependent Elementary | , and Secondary | Schools (DDESS)   |
|-------------------------------|-----------------|-------------------|
| Domestic Dependent Elementary | y anu seconuary | / 3CHOOIS (DDE33) |

## South Carolina-Fort Stewart-DoDDS Cuba School District

| I-3 Aug       | No School - Professional Development                                                   |
|---------------|----------------------------------------------------------------------------------------|
| 3-Aug         | Open House at each School 3-5 P.M.                                                     |
| 6-Aug         | 1st Day for Students K-6                                                               |
| 6-10 Aug      | Kindergarten 8:00-11:30 a.m.                                                           |
| 6-17 Aug      | Pre K Home Visits                                                                      |
| 13-Aug        | Full Day Kindergarten Begins                                                           |
| 20-Aug        | PreK / PSCD Begins School                                                              |
| 31-Aug        | No School - Professional Development                                                   |
| 3-Sep         | No School - Labor Day / Federal Holiday                                                |
| 6-Sep         | Interim Progress Reports Grades K-6                                                    |
| 8-Oct         | No School - Columbus Day / Federal Holiday                                             |
| 10-Oct        | End of 1st Marking Period (46 days)                                                    |
| 12-Oct        | No School - Teacher Work Day / Report Card Prep                                        |
| 18-Oct        | 1/2 Day Dismissal at 11:30 - Parent-Teacher Conferences / No School PreK / No PSCD     |
| 19-Oct        | No School - Parent-Teacher Conferences / Report Cards will be distributed              |
| 9-Nov         | No School - Professional Development                                                   |
| 12-Nov        | No School - Veteran's Day / Federal Holiday                                            |
| 15-Nov        | Interim Progress Reports Grades K - 6                                                  |
| 19-23 Nov     | No School - Thanksgiving Break                                                         |
| 21-Dec        | 1/2 Day Dismissal at 11:30 - No School for PreK / No PSCD /.5 Professional Development |
| 21-Dec        | End of 2nd Marking Period (43 Days)                                                    |
| 24-Dec -4-Jan | No School - Winter Break for Students                                                  |
| 25-Dec        | No School - Christmas Holiday / Federal Holiday                                        |
| I-Jan         | No School - New Years Day / Federal Holiday                                            |
| 7-Jan         | No School - Teacher Work Day / Report Card Prep                                        |
| 3-Jan         | Students Return to School                                                              |
| 14-Jan        | Report Cards Issued                                                                    |
| 17-Jan        | 1/2 Day Dismissal at 11:30 - Parent-Teacher Conferences / No School for PreK / No PSCD |
| 21-Jan        | No School - M.L. King, Jr. Holiday / Federal Holiday                                   |
| 11-Feb        | Interim Progress Reports Grades K- 6                                                   |
| 18-Feb        | No School - Washington's Birthday / Federal Holiday                                    |
| 15-Mar        | End of 3rd Marking Period (47 days)                                                    |
| 18-Mar        | No School - Teacher Work Day / Report Card Prep                                        |
| 25-Mar        | Report Cards Issued                                                                    |
| 1-5 Apr       | No School - Spring Break                                                               |
| 25-Apr        | Interim Progress Reports Grades K - 6                                                  |
| 24-May        | Last day of School for PreK & PSCD                                                     |
| 27-May        | No School - Memorial Day / Federal Holiday                                             |
| 28-May        | 1/2 Day Dismissal at 11:30 - No School for PreK / No PSCD                              |
| 28-May        | End of 4th Marking Period (45 days)                                                    |
| 28-May        | Last day of School for Grades K-6                                                      |
| 29-May        | No School - Teacher Work Day / Report Card Prep                                        |
|               | Report Cards Mailed to Parents                                                         |